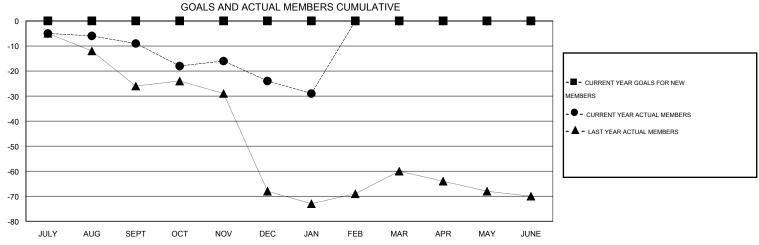

## LOCATION KENTUCKY

GMT CA 1

|               |                  | Clubs            |                  |                  |               |                    | Members                             |                    |                  |
|---------------|------------------|------------------|------------------|------------------|---------------|--------------------|-------------------------------------|--------------------|------------------|
|               | RESUL            | TS FOR 2014-2015 |                  |                  |               | RESU               | ILTS FOR 2014-2015                  |                    |                  |
| QUARTER       | NEW CLUB<br>GOAL | NEW CLUBS        | DROPPED<br>CLUBS | NET<br>GAIN/LOSS | QUARTER       | NEW MEMBER<br>GOAL | CHARTER AND<br>NEW MEMBERS<br>ADDED | DROPPED<br>MEMBERS | NET<br>GAIN/LOSS |
| JULY/AUG/SEPT | 0                | 0                | 0                | 0                | JULY/AUG/SEPT | 0                  | 7                                   | 16                 | -9               |
| OCT/NOV/DEC   | 0                | 0                | 1                | -1               | OCT/NOV/DEC   | 0                  | 8                                   | 23                 | -15              |
| JAN/FEB/MAR   | 0                | 0                | 0                | 0                | JAN/FEB/MAR   | 0                  | 8                                   | 13                 | -5               |
| APR/MAY/JUNE  | 0                | 0                | 0                | 0                | APR/MAY/JUNE  | 0                  | 0                                   | 0                  | 0                |

## GOALS AND ACTUAL NEW CLUBS CUMULATIVE

| DROPPED CLUBS: 1                |              | 13 CLUBS OF 27 ADDED 1 OR MORE<br>NEW MEMBERS | GENDER DISTRIBU                       | TION<br>402 (65.69%)<br>210 (34.31%) |
|---------------------------------|--------------|-----------------------------------------------|---------------------------------------|--------------------------------------|
| DROPPED MEMBERS                 |              |                                               | FEMALE                                | 210 (04.0170)                        |
| DECEASED  CLUB CANCELLED  OTHER | 7<br>0<br>45 | CLICK HERE FOR HEALTH ASSESSMENT DATA         | FAMILY UNIT MEMBERS HEAD OF HOUSEHOLD | 152<br>74                            |
| TOTAL                           | 52           |                                               | NON-HEAD OF HOUSEHOL                  | D 78                                 |